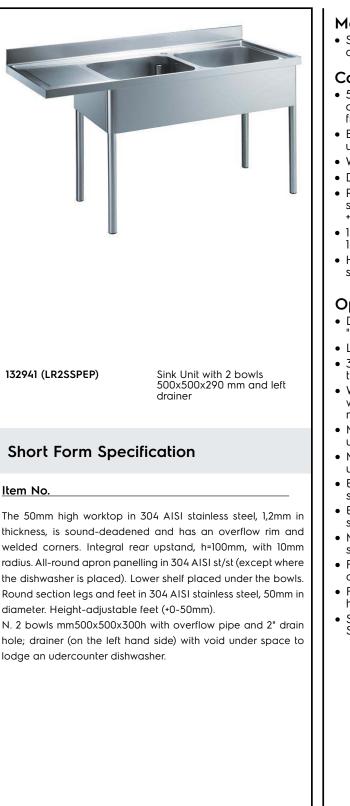

## Premium Preparation Sink Unit with 2 Bowls - Left Drain

## Key Information:

| External dimensions, Width:  |              |
|------------------------------|--------------|
| 132941 (LR2SSPEP)            | 1800 mm      |
| External dimensions, Depth:  | 700 mm       |
| External dimensions, Height: | 900 mm       |
| Upstand Dimensions, Height:  | 100 mm       |
| Upstand Dimensions, Depth:   | 13 mm        |
| Upstand Dimensions, Radius:  | R=10         |
| Bowls number                 | 2            |
| Bowl dimensions              | 500x500xH300 |
| Worktop thickness:           | 50 mm        |
| Net weight:                  | 80 kg        |
|                              |              |