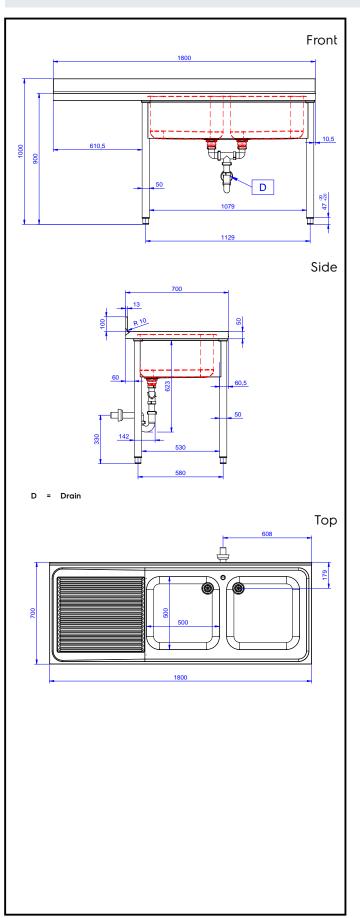

## Key Information:

| External dimensions, Width:  |              |
|------------------------------|--------------|
| 132941 (LR2SSPEP)            | 1800 mm      |
| External dimensions, Depth:  | 700 mm       |
| External dimensions, Height: | 900 mm       |
| Upstand Dimensions, Height:  | 100 mm       |
| Upstand Dimensions, Depth:   | 13 mm        |
| Upstand Dimensions, Radius:  | R=10         |
| Bowls number                 | 2            |
| Bowl dimensions              | 500x500xH300 |
| Worktop thickness:           | 50 mm        |
| Net weight:                  | 80 kg        |
|                              |              |